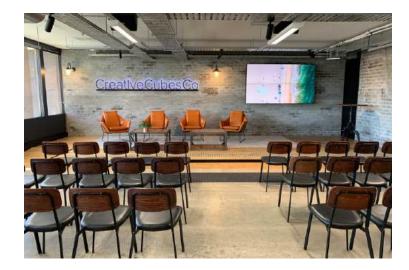

# Richmond

MicDrop



### Host your next event at MicDrop

Make your next corporate event unforgettable.

MicDrop Richmond is the perfect blend of style and character.

Whether you're hosting an intimate meeting for 20 or launching a product with flair, our space is designed to elevate your event. The built-in stage provides an ideal backdrop for presentations, while the exposed brick and concrete flooring create an authentic, industrial feel that's uniquely Richmond.

Small enough to feel intimate, but spacious enough for impactful moments, MicDrop Richmond will leave a lasting impression.





#### Audio Visual

- Large Presentation Screen
- HDMI & Airserver Connectivity
- High Speed Secure Wifi
- Surround Sound Speakers
- Handheld, Headset & Lapel Mics
- Camera for V/C and L/S





**Location** City fringe with access to public transport Natural Light Floor to ceiling windows



#### Catering

- Still and Sparkling Water
- Tea and Coffee Packages
- All Day Catering
- Evening Canapés and Beverage Packages



**Restrooms** Accessible with a shower and dedicated male and female

**Open** Bookings available Monday to Sunday from 7am to 11pm

# Furniture



60 Chairs



**7** Round Tables (seats up to 8)



**12** Trestle Tables (seats 2 guests)



3 Cocktail Tables

Ц







#### Amenities



Venue Staff



 $\bigcirc$ 

Heating and cooling

Large and Medium Whiteboards

Block ou