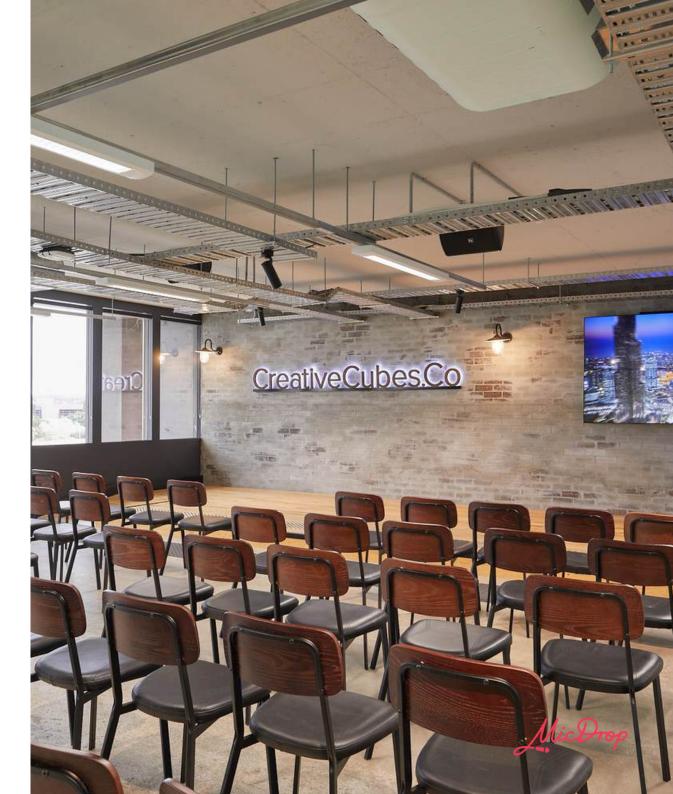

# Richmond

MicDrop



### Host your next event at MicDrop

Make your next corporate event unforgettable.

MicDrop Richmond is the perfect blend of style and character.

Whether you're hosting an intimate meeting for 20 or launching a product with flair, our space is designed to elevate your event. The built-in stage provides an ideal backdrop for presentations, while the exposed brick and concrete flooring create an authentic, industrial feel that's uniquely Richmond.

Small enough to feel intimate, but spacious enough for impactful moments, MicDrop Richmond will leave a lasting impression.





#### Audio Visual

- Large Presentation Screen
- HDMI & Airserver Connectivity
- High Speed Secure Wifi
- Surround Sound Speakers
- Handheld, Headset & Lapel Mics
- Camera for V/C and L/S





**Location** City fringe with access to public transport Natural Light Floor to ceiling windows



#### Catering

- Still and Sparkling Water
- Tea and Coffee Packages
- All Day Catering
- Evening Canapés and Beverage Packages



**Restrooms** Accessible with a shower and dedicated male and female

**Open** Bookings available Monday to Sunday from 7am to 11pm

# Furniture



60 Chairs



**7** Round Tables (seats up to 8)



**12** Trestle Tables (seats 2 guests)



3 Cocktail Tables

Ц







#### Amenities



Venue Staff



 $\bigcirc$ 

Heating and cooling

Large and Medium Whiteboards

Block