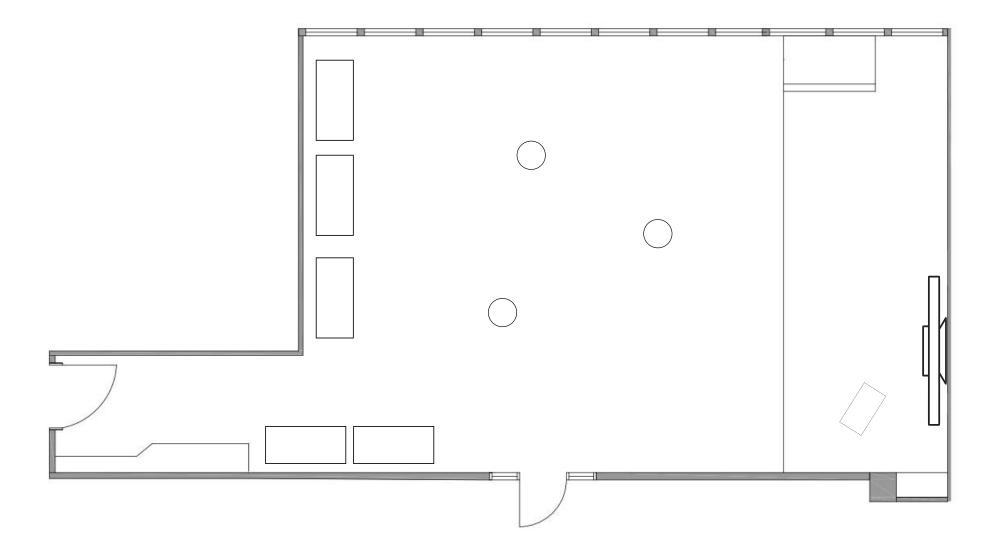

Airserver Connectivity
- High Speed Secure Wifi
- Surround Sound Speakers
- Handheld, Headset & Lapel Mics
- Camera for V/C and L/S





**Location** City fringe with access to public transport Natural Light Floor to ceiling windows



#### Catering

- Still and Sparkling Water
- Tea and Coffee Packages
- All Day Catering
- Evening Canapés and Beverage Packages



**Restrooms** Accessible with a shower and dedicated male and female

**Open** Bookings available Monday to Sunday from 7am to 11pm

# Furniture



60 Chairs



**7** Round Tables (seats up to 8)



**12** Trestle Tables (seats 2 guests)



3 Cocktail Tables

Ц







#### Amenities



Venue Staff



 $\bigcirc$ 

Heating and cooling

Large and Medium Whiteboards

Block out blinds

High speed WiFi

MicDro

# Cocktail 80 guests



MicDroy

# Theatre 60 guests



MicDrop

### Banquet 56 guests



MicDroy

# Cabaret 48 guests



MicDro

## Classroom 24 guests



MicDro

# U-Shape 24 guests



MicDrop

#### Need a breakout space?

| Meeting Room | Seats | Retail Price | MicDrop Price<br>Per Hour | RRP Half Day | MicDrop Price<br>Half Day | RRP Full Day | MicDrop Price<br>Full Day |
|--------------|-------|--------------|---------------------------|--------------|---------------------------|--------------|---------------------------|
| Hustle       | 14    | \$95.00      | \$80.75                   | \$342.00     | \$290.70                  | \$646.00     | \$549.10                  |
| Flamingo     | 8     | \$85.00      | \$72.25                   | \$306.00     | \$260.10                  | \$578.00     | \$491.30