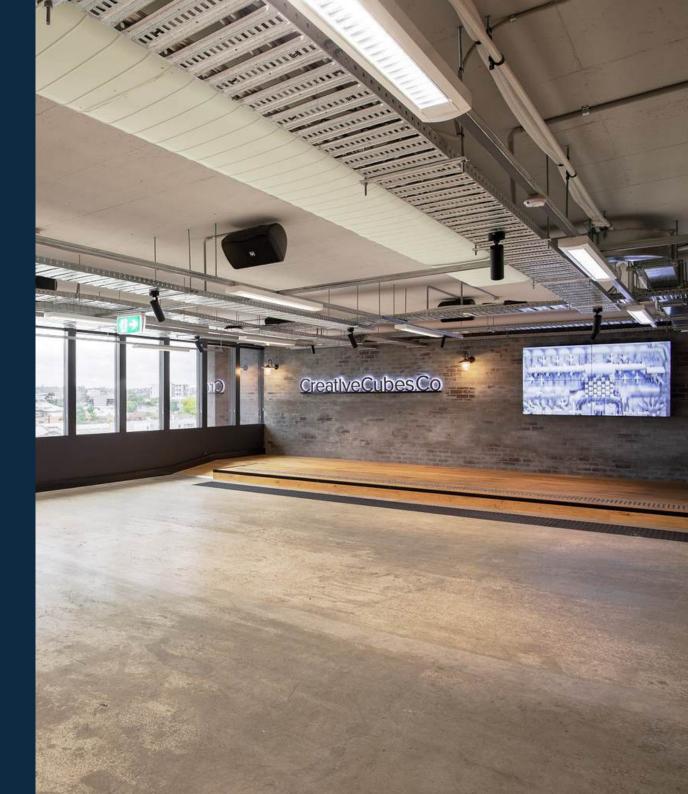

### Host your next event at MicDrop

Make your next corporate event unforgettable.

MicDrop Richmond is the perfect blend of style and character.

Whether you're hosting an intimate meeting for 20 or launching a product with flair, our space is designed to elevate your event. The built-in stage provides an ideal backdrop for presentations, while the exposed brick and concrete flooring create an authentic, industrial feel that's uniquely Richmond.

Small enough to feel intimate, but spacious enough for impactful moments, MicDrop Richmond will leave a lasting impression.