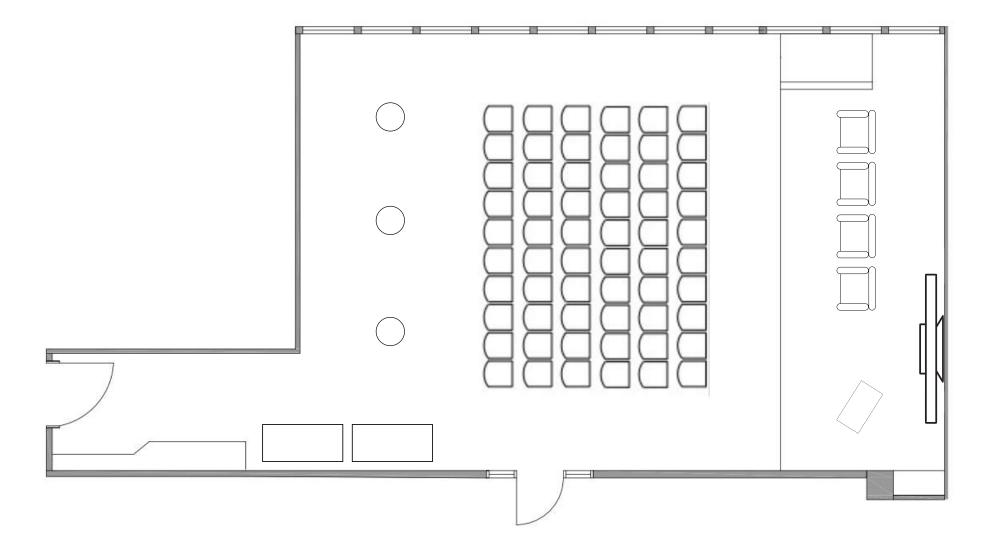

peed Secure Wifi
- Surround Sound Speakers
- Handheld, Headset & Lapel Mics
- Camera for V/C and L/S





**Location** City fringe with access to public transport Natural Light Floor to ceiling windows



#### Catering

- Still and Sparkling Water
- Tea and Coffee Packages
- All Day Catering
- Evening Canapés and Beverage Packages



**Restrooms** Accessible with a shower and dedicated male and female

**Open** Bookings available Monday to Sunday from 7am to 11pm

# Furniture



60 Chairs



**7** Round Tables (seats up to 8)



**12** Trestle Tables (seats 2 guests)



3 Cocktail Tables

Ц







#### Amenities



Venue Staff



 $\bigcirc$ 

Heating and cooling

Large and Medium Whiteboards

Block out blinds

High speed WiFi

MicDro

# Cocktail 80 guests



MicDroy

# Theatre 60 guests



MicDrop

### Banquet 56 guests



MicDroy

# Cabaret 48 guests



MicDro

## Classroom 24 guests



MicDro

# U-Shape 24 guests



MicDrop

#### Need a breakout space?

| Meeting Room | Seats | Retail Price | MicDrop Price<br>Per Hour | RRP Half Day | MicDrop Price<br>Half Day | RRP Full Day | MicDrop Price<br>Full Day |
|--------------|-------|--------------|---------------------------|--------------|---------------------------|--------------|---------------------------|
| Hustle       | 14    | \$95.00      | \$80.75                   | \$342.00     | \$290.70                  | \$646.00     | \$549.10                  |
| Flamingo     | 8     | \$85.00      | \$72.25                   | \$306.00     | \$260.10                  | \$578.00     | \$491.30                  |
| Unicorn