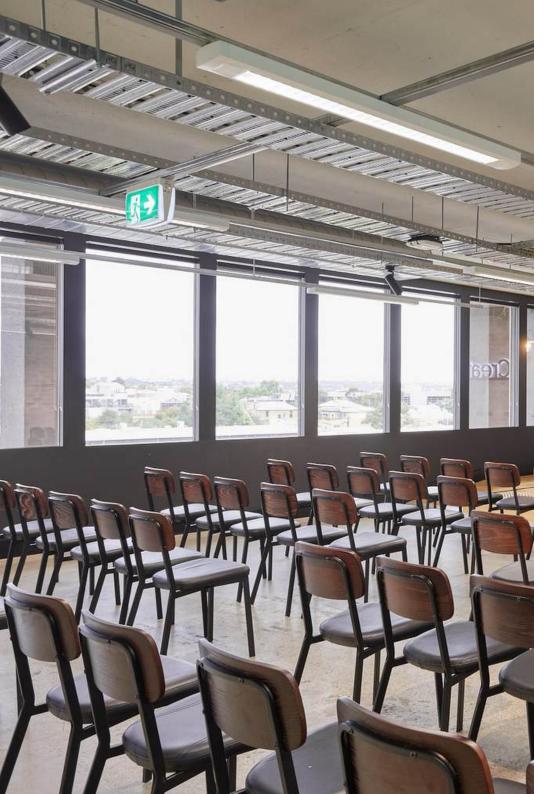

l intimate, but spacious enough for impactful moments, MicDrop Richmond will leave a lasting impression.





#### Audio Visual

- Large Presentation Screen
- HDMI & Airserver Connectivity
- High Speed Secure Wifi
- Surround Sound Speakers
- Handheld, Headset & Lapel Mics
- Camera for V/C and L/S





**Location** City fringe with access to public transport Natural Light Floor to ceiling windows



#### Catering

- Still and Sparkling Water
- Tea and Coffee Packages
- All Day Catering
- Evening Canapés and Beverage Packages



**Restrooms** Accessible with a shower and dedicated male and female

**Open** Bookings available Monday to Sunday from 7am to 11pm

# Furniture



60 Chairs



**7** Round Tables (seats up to 8)



**12** Trestle Tables (seats 2 guests)



3 Cocktail Tables

Ц







#### Amenities



Venue Staff



 $\bigcirc$ 

Heating and cooling

Large and Medium Whiteboards

Block out blinds

High speed WiFi

MicDro

# Cocktail 80 guests



MicDroy

# Theatre 60 guests



MicDrop

### Banquet 56 guests



MicDroy

# Cabaret 48 guests



MicDro

## Classroom 24 guests



MicDro

# U-Shape 24 guests



MicDrop

#### Need a breakout space?

| Meeting Room | Seats | Retail Price | MicDrop Price<br>Per Hour | RRP Half Day | MicDrop Price<br>Half Day | RRP Full Day | MicDrop Price<br>Full Day |
|--------------|-------|--------------|---------------------------|--------------|---------------------------|--------------|---------------------------|
| Hustle       | 14    | \$95.00      | \$80.75                   | \$342.00     | \$290.70                  | \$646.00