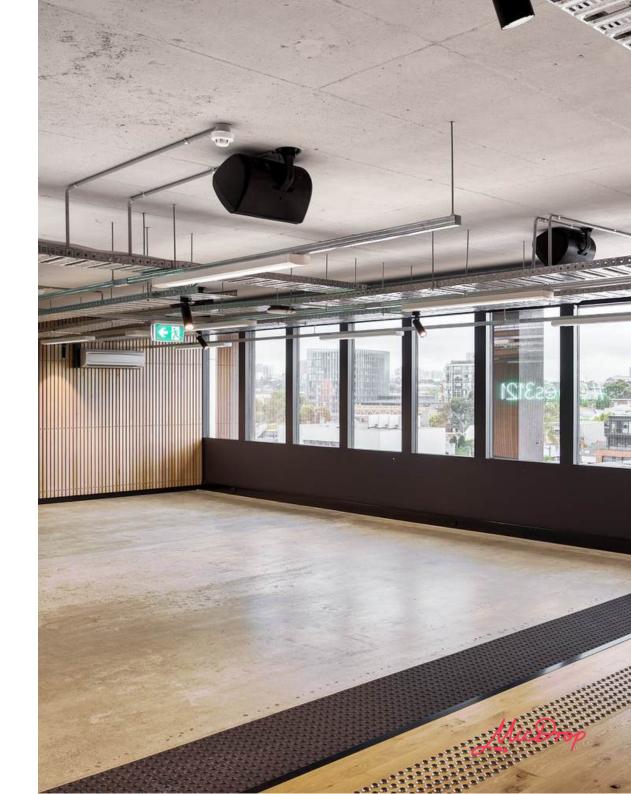

### Host your next event at MicDrop

Make your next corporate event unforgettable.

MicDrop Richmond is the perfect blend of style and character.

Whether you're hosting an intimate meeting for 20 or launching a product with flair, our space is designed to elevate your event. The built-in stage provides an ideal backdrop for presentations, while the exposed brick and concrete flooring create an authentic, industrial feel that's uniquely Richmond.

Small enough to feel intimate, but spacious enough for impactful moments, MicDrop Richmond will leave a lasting impression.