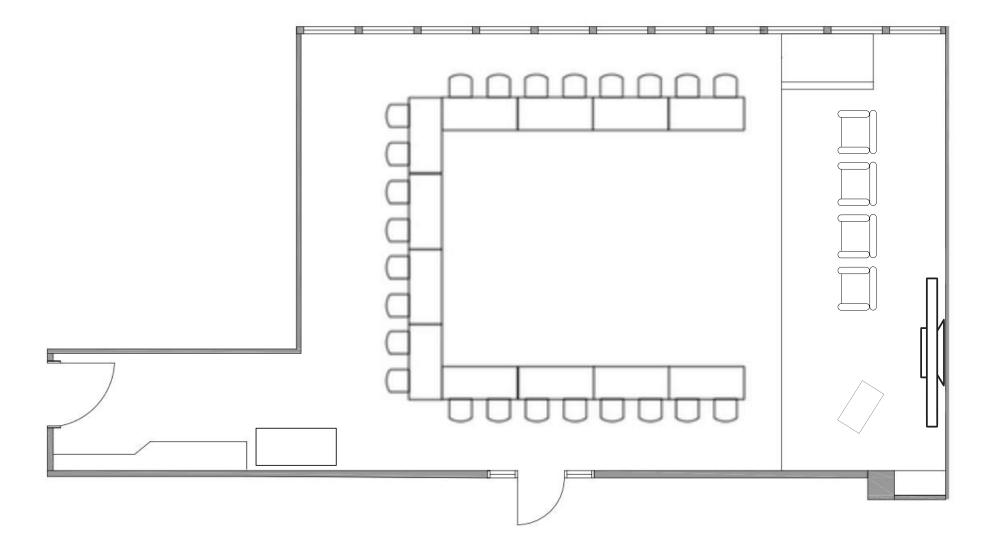

# U-Shape 24 guests

MicDrop

# Furniture

60 Chairs

**7** Round Tables (seats up to 8)

**12** Trestle Tables (seats 2 guests)

3 Cocktail Tables

Ц