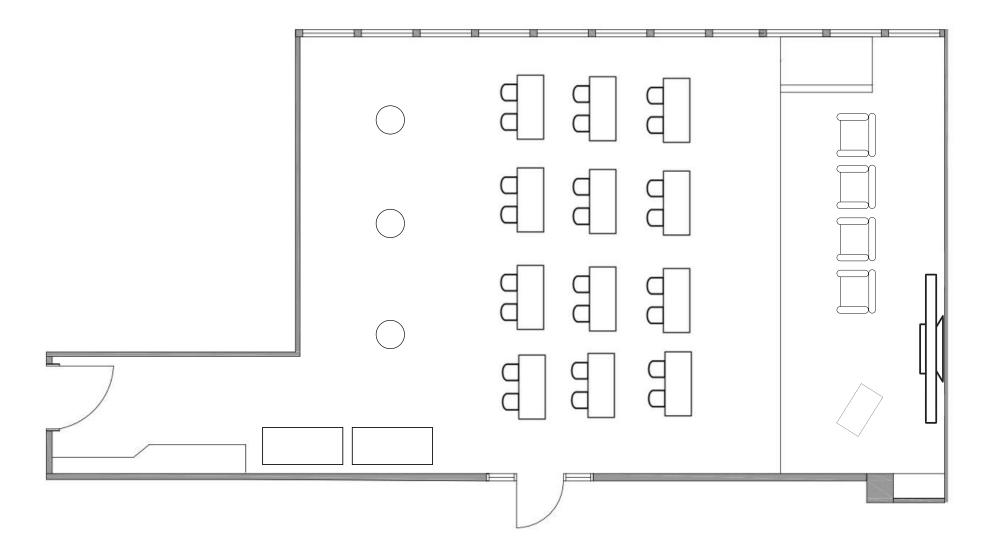

## Classroom 24 guests

MicDro

# Furniture

60 Chairs

**7** Round Tables (seats up to 8)

**12** Trestle Tables (seats 2 guests)

3 Cocktail Tables

Ц