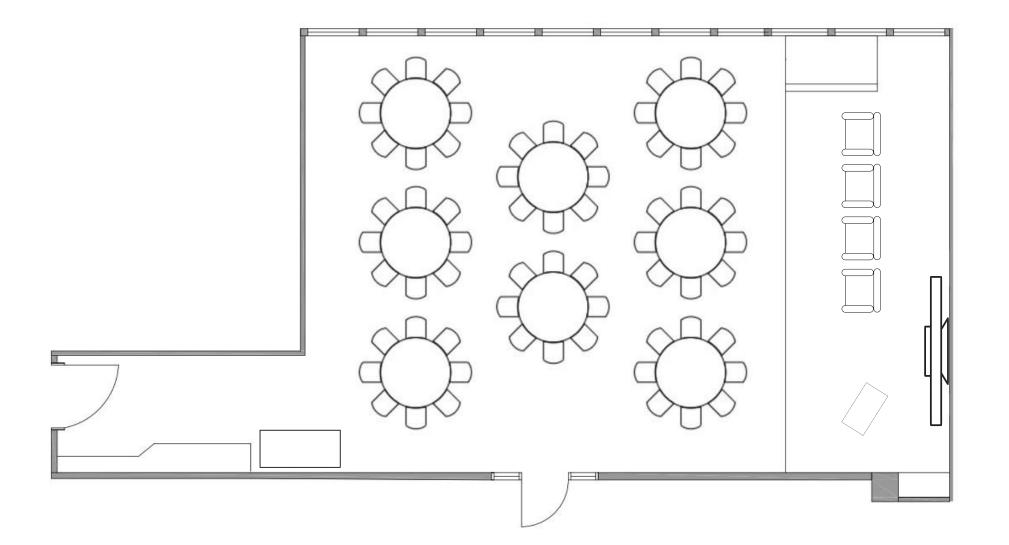

Speakers
- Handheld, Headset & Lapel Mics
- Camera for V/C and L/S





**Location** City fringe with access to public transport Natural Light Floor to ceiling windows



#### Catering

- Still and Sparkling Water
- Tea and Coffee Packages
- All Day Catering
- Evening Canapés and Beverage Packages



**Restrooms** Accessible with a shower and dedicated male and female

**Open** Bookings available Monday to Sunday from 7am to 11pm

# Furniture



60 Chairs



**7** Round Tables (seats up to 8)



**12** Trestle Tables (seats 2 guests)



3 Cocktail Tables

Ц







#### Amenities



Venue Staff



 $\bigcirc$ 

Heating and cooling

Large and Medium Whiteboards

Block out blinds

High speed WiFi

MicDro

# Cocktail 80 guests



MicDroy

# Theatre 60 guests



MicDrop

### Banquet 56 guests



MicDroy

# Cabaret 48 guests



MicDro

## Classroom 24 guests



MicDro

# U-Shape 24 guests



MicDrop

#### Need a breakout space?

| Meeting Room | Seats | Retail Price | MicDrop Price<br>Per Hour | RRP Half Day | MicDrop Price<br>Half Day | RRP Full Day | MicDrop Price<br>Full Day |
|--------------|-------|--------------|---------------------------|--------------|---------------------------|--------------|---------------------------|
| Hustle       | 14    | \$95.00      | \$80.75                   | \$342.00     | \$290.70                  | \$646.00     | \$549.10                  |
| Flamingo     | 8     | \$85.00      | \$72.25                   | \$306.00     | \$260.10                  | \$578.00     | \$491.30                  |
| Unicorn      | 8     | \$85.00      | \$72.25