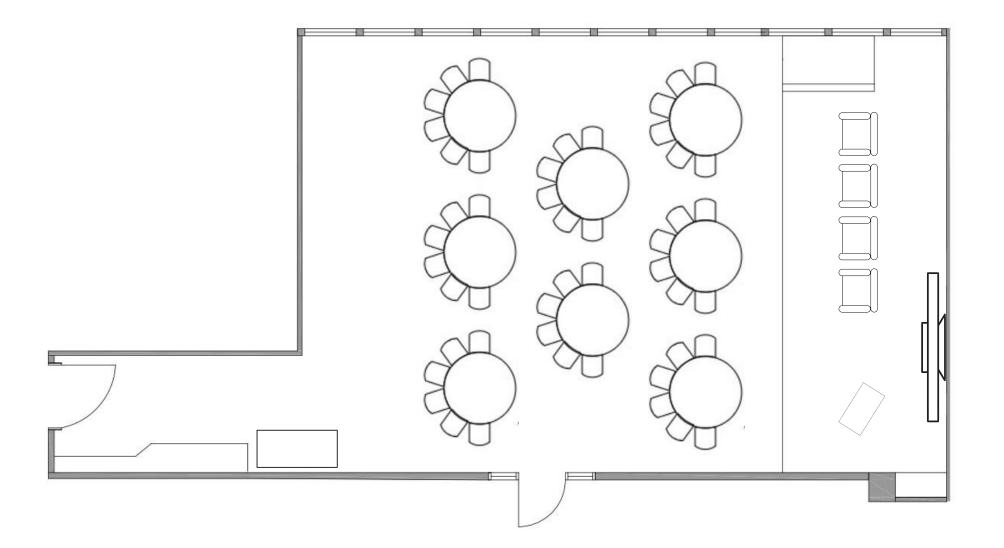

# Cocktail 80 guests

MicDroy

# Furniture

60 Chairs

**7** Round Tables (seats up to 8)

**12** Trestle Tables (seats 2 guests)

3 Cocktail Tables

Ц